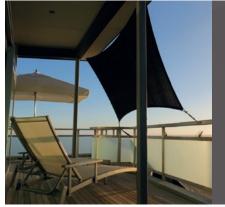

## **KOOL SERIES MEDIUM DUTY**

Kool Series shade sails are designed and fabricated to last, ensuring your return on investment is maximised.

The new improved 2015 design has simply taken the components and methodology of the Custom Series Webbing Edge style and scaled it down to medium weight materials such as 40mm stainless steel D-Rings instead of 50mm and 40mm webbing instead of 50mm. There is no compromise in the quality and the strength of these sails is still more than adequate for the standard set sizes we offer in this range. Designed and manufactured in New Zealand, these shade sails are perfect for the discerning DIY enthusiast.

- Designed for easy installation.
- High (90%) UV block and high shade factor.
- 10 year warranty.
- Complete shade sail package with instructions, ready to add hardware and install.