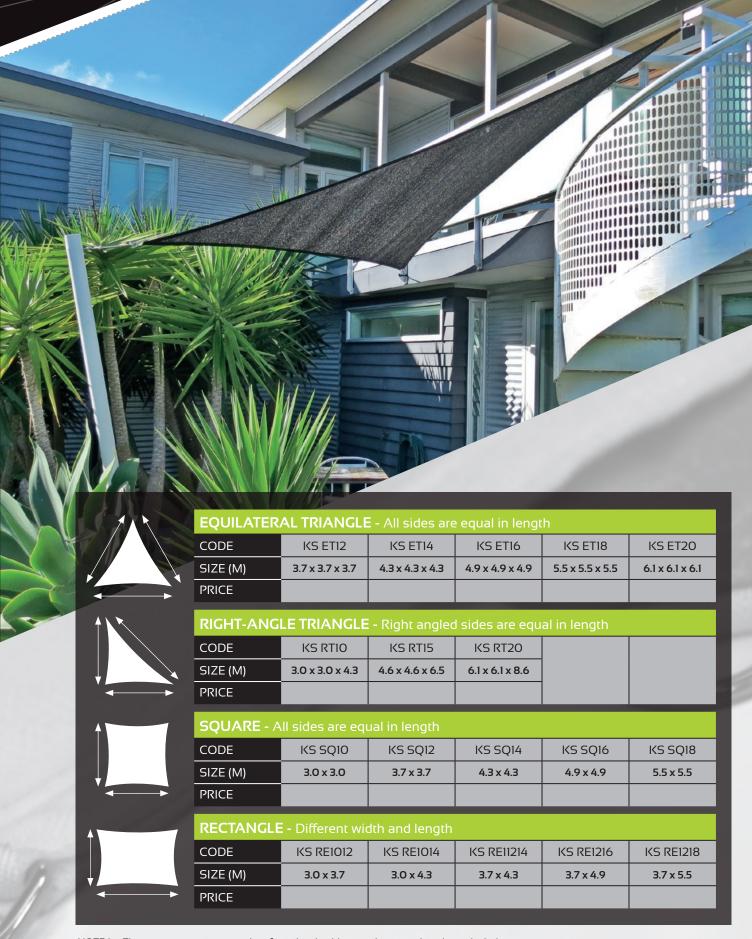

NOTE I: These measurements are taken from the shackle at each corner, they do not include tensioners or fixings. These measurements are the size of the shade sail before it is stretched out or tensioned. For best results we recommend that a turnbuckle tensioner is used at every corner of the shade sail.

NOTE 2: Hardware not included.